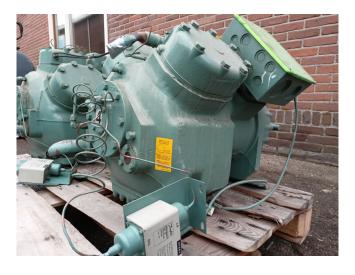

## Used Carlyle / Carrier 06EA 250 610 E

Used Carrier 06EA 250 610 E semihermetic compressor de-installed from a Carrier water chiller. Serial number 12C005098. Electromotor details: 400V, 50Hz, 3Ph, 21,2kW, 1450RPM. Including Danfoss Lube Oil protection control. \*Why choose for HOSBV? Were not only the largest used refrigeration specialist in Europe, but also, we solely deliver our orders after performing an extensive test and an industrial cleaning. If requested we are happy to arrange your logistics.