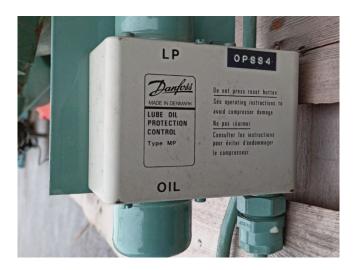

## Used Carlyle / Carrier 06EA 250 610 E

Used Carrier 06EA 250 610 E semihermetic compressor de-installed from a Carrier water chiller. Serial number 12C005098. Electromotor details: 400V, 50Hz, 3Ph, 21,2kW, 1450RPM. Including Danfoss Lube Oil protection control. \*Why choose for HOSBV? Were not only the largest used refrigeration specialist in Europe, but also, we solely deliver our orders after performing an extensive test and an industrial cleaning. If requested we are happy to arrange your logistics.