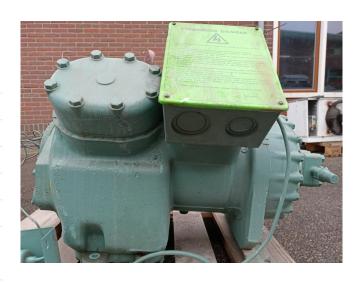

## Used Carlyle / Carrier 06EA 250 610 E

Used Carrier 06EA 250 610 E semihermetic compressor de-installed from a Carrier water chiller. Serial number 12C005098. Electromotor details: 400V, 50Hz, 3Ph, 21,2kW, 1450RPM. Including Danfoss Lube Oil protection control. \*Why choose for HOSBV? Were not only the largest used refrigeration specialist in Europe, but also, we solely deliver our orders after performing an extensive test and an industrial cleaning. If requested we are happy to arrange your logistics.