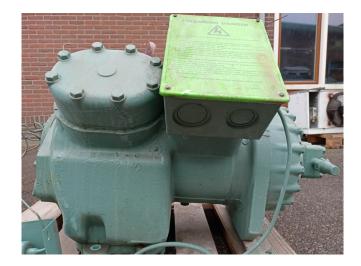

## Used Carlyle / Carrier 06EA 250 610 E

Used Carrier 06EA 250 610 E semihermetic compressor de-installed from a Carrier water chiller. Serial number 12C005098. Electromotor details: 400V, 50Hz, 3Ph, 21,2kW, 1450RPM. Including Danfoss Lube Oil protection control. \*Why choose for HOSBV? Were not only the largest used refrigeration specialist in Europe, but also, we solely deliver our orders after performing an extensive test and an industrial cleaning. If requested we are happy to arrange your logistics.