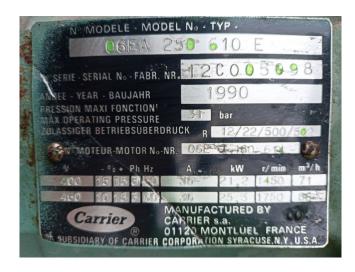

## Used Carlyle / Carrier 06EA 250 610 E

Used Carrier 06EA 250 610 E semihermetic compressor de-installed from a Carrier water chiller. Serial number 12C005098. Electromotor details: 400V, 50Hz, 3Ph, 21,2kW, 1450RPM. Including Danfoss Lube Oil protection control. \*Why choose for HOSBV? Were not only the largest used refrigeration specialist in Europe, but also, we solely deliver our orders after performing an extensive test and an industrial cleaning. If requested we are happy to arrange your logistics.