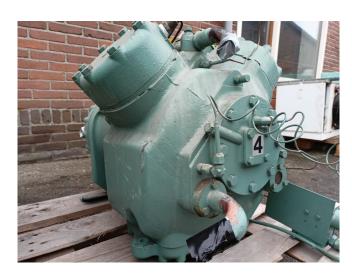

## Used Carlyle / Carrier 06EA 250 610 E

Used Carrier 06EA 250 610 E semihermetic compressor de-installed from a Carrier water chiller. Serial number 12C005098. Electromotor details: 400V, 50Hz, 3Ph, 21,2kW, 1450RPM. Including Danfoss Lube Oil protection control. \*Why choose for HOSBV? Were not only the largest used refrigeration specialist in Europe, but also, we solely deliver our orders after performing an extensive test and an industrial cleaning. If requested we are happy to arrange your logistics.